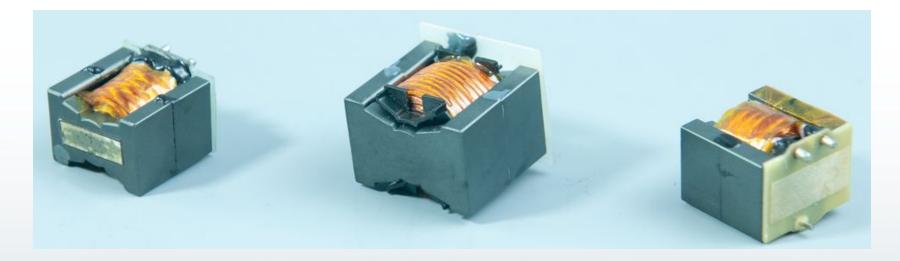

#### magnetic device

The distinctive feature is flat, small size, high working frequency, the main users in the field of communication module power supply, aerospace module power supply. Based on the product, laminated copper foil, thick copper foil PCB, or insulated wires are used to form the windings of transformers, with power ratings ranging from a few watts to several kilowatts..