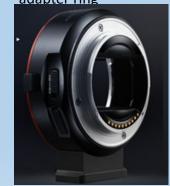

## Camera and lens electronic adapter ring series:

Adapter ring, Micro contact ring, slide rail, photographic equipment support, stabilizer, light plate, camera card, female card, etc

EC-SNF-E (S) Nikon F bayonet to SONY Micro Single E bayonet autofocus adapter ring