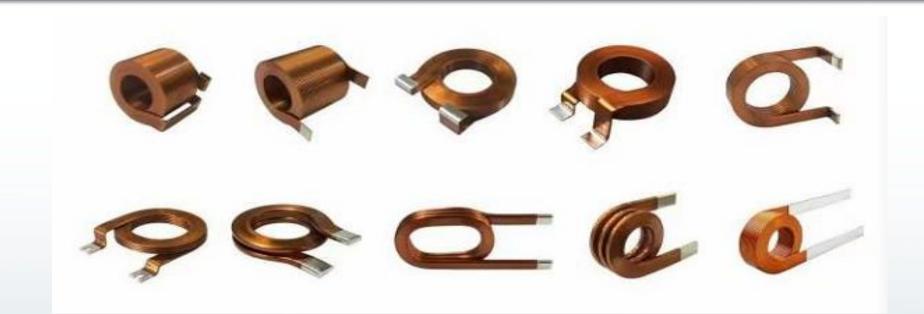

#### Flat wire vertical wound hollow coil

This type of coil is used to design and manufacture output filter inductors, differential mode inductors, common mode inductors. It can also be used in transformer high current winding, which has simple structure and lower current density, thus reducing loss.

#### Various types of magnetic ring inductors

Common mode inductors, differential mode inductors, PFC inductors, magnetic cores have high conductivity, iron powder core, amorphous and nanocrystalline classes.