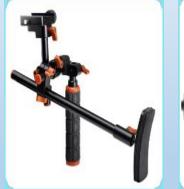

## Camera and lens electronic adapter ring series:

Adapter ring, Micro contact ring, slide rail, photographic equipment support, stabilizer, light plate, camera card, female card, etc

EC-SNF-E (S) Nikon F bayonet to SONY Micro Single E bayonet autofocus adapter ring

Photographic equipment slide rail

Photographic

equipment stand

Magic hand

Ef-nex7 Canon EF lens adapter SONY E bayonet adapter ring

Sony Nikonand Canon micro ring

<u>Magnetic core device</u>: BYD, Toyota copper bar series, resonant inductors, flat transformers, vehicle power transformers, auxiliary power transformers, communication power transformers, etc.