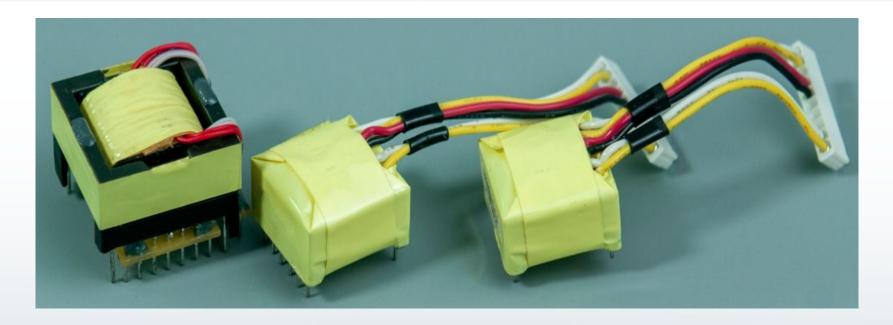

#### Vehicle power transformer

According to the working characteristics of the resonant inductor, the use of small-diameter multi-core litz wire, stranded wire or coated wire can minimize the high-frequency line loss, the core column, the use of segmented air gap, reduce the heat caused by loose magnetic flux.

#### **Auxiliary power transformer**

Provide a variety of low-voltage working voltages inside the power supply, so it is characterized by more windings, up to a dozen windings, thin lines, small products, and more production processes.