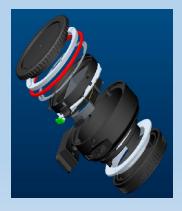

## Camera and lens electronic adapter ring series:

Adapter ring, Micro contact ring, slide rail, photographic equipment support, stabilizer, light plate, camera card, female card, etc

EC-SNF-E (S) Nikon F bayonet to SONY Micro Single E bayonet autofocus adapter ring