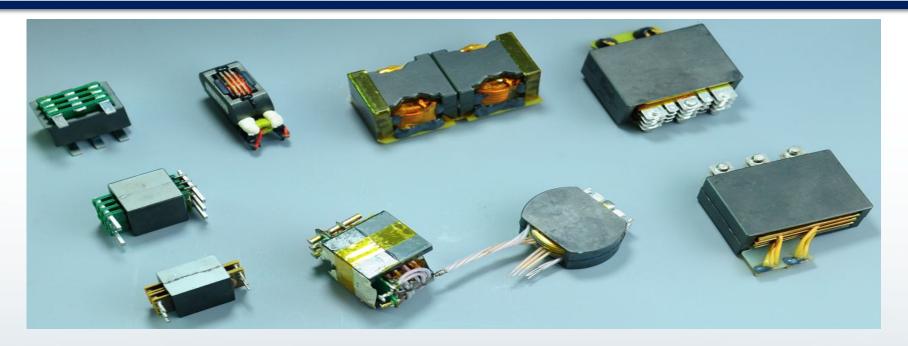

#### magnetic device

The distinctive feature is flat, small size, high working frequency, the main users in the field of communication module power supply, aerospace module power supply. Based on the product, laminated copper foil, thick copper foil PCB, or insulated wires are used to form the windings of transformers, with power ratings ranging from a few watts to several kilowatts..

#### **Resonant inductance**

According to the operating characteristics of the resonant inductor, the use of small diameter Litz wire with multiple cores, twisted wires, or enameled wires can minimize high-frequency line losses. For the magnetic core's central pillar, segmented air gaps are used to reduce the core heating caused by stray magnetic flux.