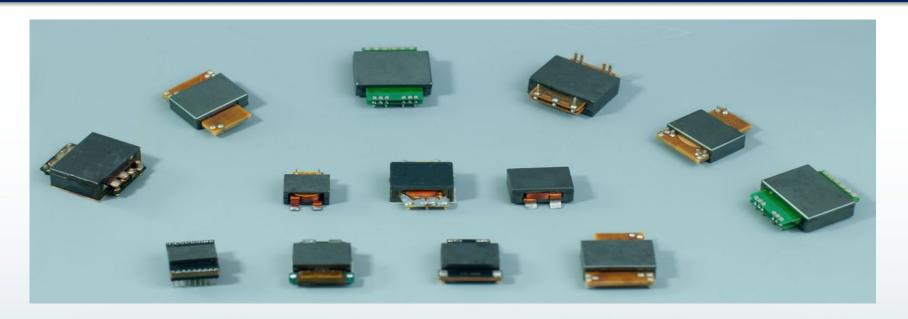

#### magnetic device

The distinctive feature is flat, small size, high working frequency, the main users in the field of communication module power supply, aerospace module power supply. Based on the product, laminated copper foil, thick copper foil PCB, or insulated wires are used to form the windings of transformers, with power ratings ranging from a few watts to several kilowatts..