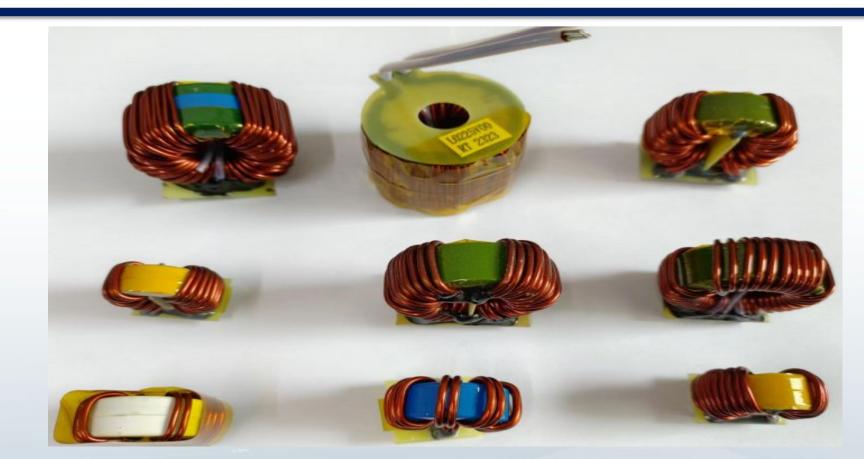

#### Various types of magnetic ring inductors

Common mode inductors, differential mode inductors, PFC inductors, magnetic cores have high conductivity, iron powder core, amorphous and nanocrystalline classes.