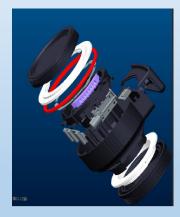

## Camera and lens electronic adapter ring series:

Adapter ring, Micro contact ring, slide rail, photographic equipment support, stabilizer, light plate, camera card, female card, etc

EC-SNF-E (S) Nikon F bayonet to SONY Micro Single E bayonet autofocus adapter ring