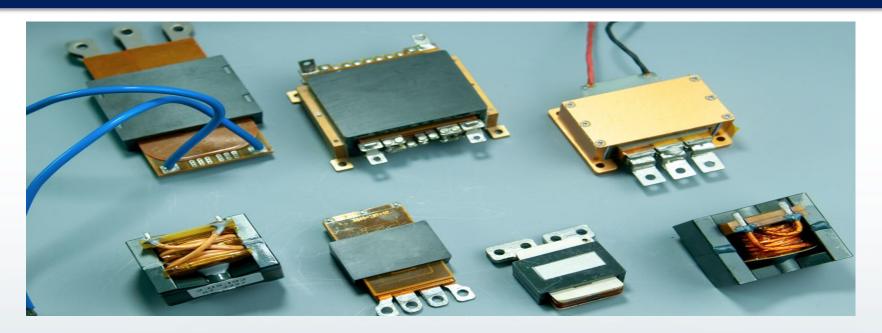

#### magnetic device

The distinctive feature is flat, small size, high working frequency, the main users in the field of communication module power supply, aerospace module power supply. Based on the product, laminated copper foil, thick copper foil PCB, or insulated wires are used to form the windings of transformers, with power ratings ranging from a few watts to several kilowatts..

#### **Communication power transformer**

The power supply of the communication room and the power supply of the base station generally require modularity and high power density. The transformers designed and manufactured by our company closely cooperate with the design needs of customers to achieve smaller volume, higher power and better efficiency.