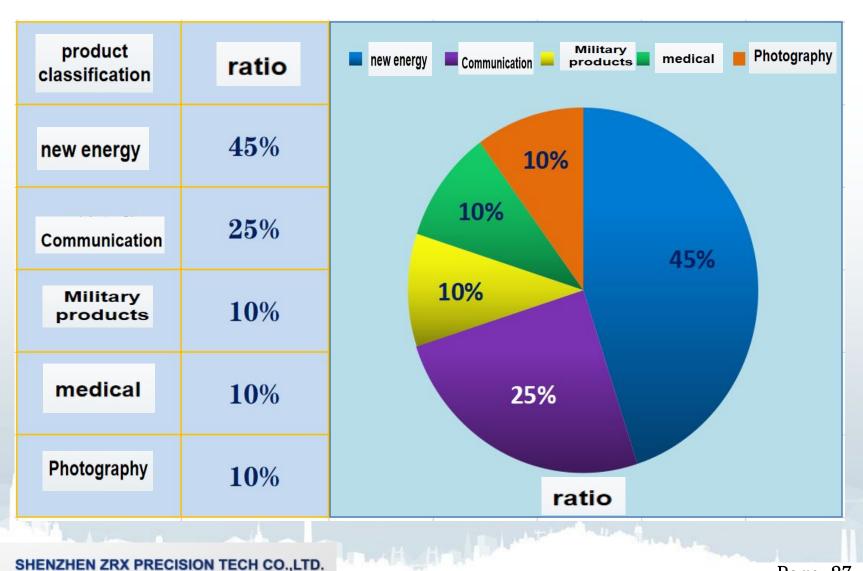

lly require modularity and high power density. The transformers designed and manufactured by our company closely cooperate with the design needs of customers to achieve smaller volume, higher power and better efficiency.



#### Flat wire vertical wound hollow coil



This type of coil is used to design and manufacture output filter inductors, differential mode inductors, common mode inductors. It can also be used in transformer high current winding, which has simple structure and lower current density, thus reducing loss.



#### Various types of magnetic ring inductors



Common mode inductors, differential mode inductors, PFC inductors, magnetic cores have high conductivity, iron powder core, amorphous and nanocrystalline classes.

## market condition

#### Sales distribution in 2023:



## 2024 ZhanRongXin goal

**Hight Quality** 

**Safety production** 

**Fair competition** 

## Win Win



## **THANK YOU!**

SHENZHEN ZRX PRECISION TECH CO., LTD.

Page 29