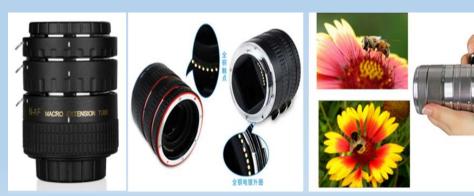

## Camera and lens electronic adapter ring series:

Adapter ring, Micro contact ring, slide rail, photographic equipment support, stabilizer, light plate, camera card, female card, etc

EC-SNF-E (S) Nikon F bayonet to SONY Micro Single E bayonet autofocus adapter ring

Photographic equipment slide rail

Photographic

equipment stand

Magic hand

Ef-nex7 Canon EF lens adapter SONY E bayonet adapter ring

Sony Nikonand Canon micro ring

<u>Magnetic core device</u>: BYD, Toyota copper bar series, resonant inductors, flat transformers, vehicle power transformers, auxiliary power transformers, communication power transformers, etc.