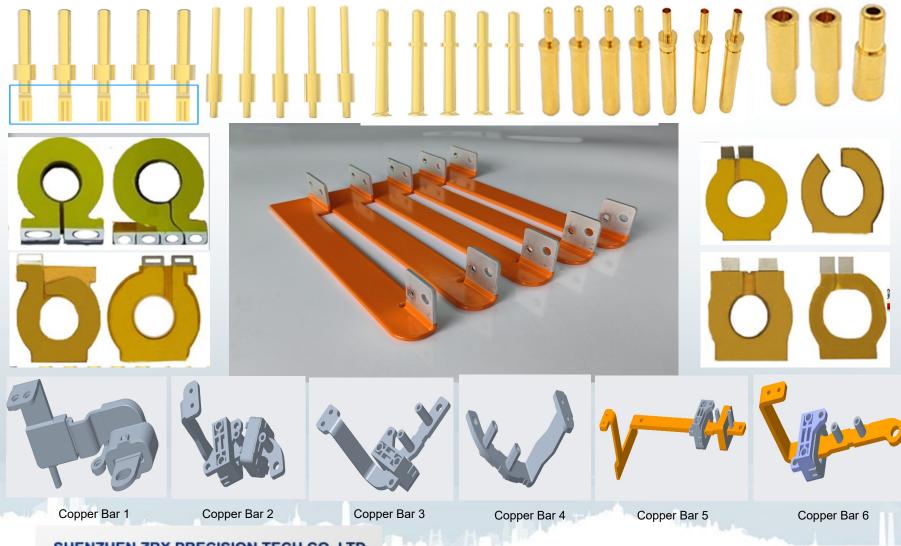

Photographic equipment slide rail

Photographic

equipment stand

Magic hand

Ef-nex7 Canon EF lens adapter SONY E bayonet adapter ring

Sony Nikonand Canon micro ring

<u>Magnetic core device</u>: BYD, Toyota copper bar series, resonant inductors, flat transformers, vehicle power transformers, auxiliary power transformers, communication power transformers, etc.