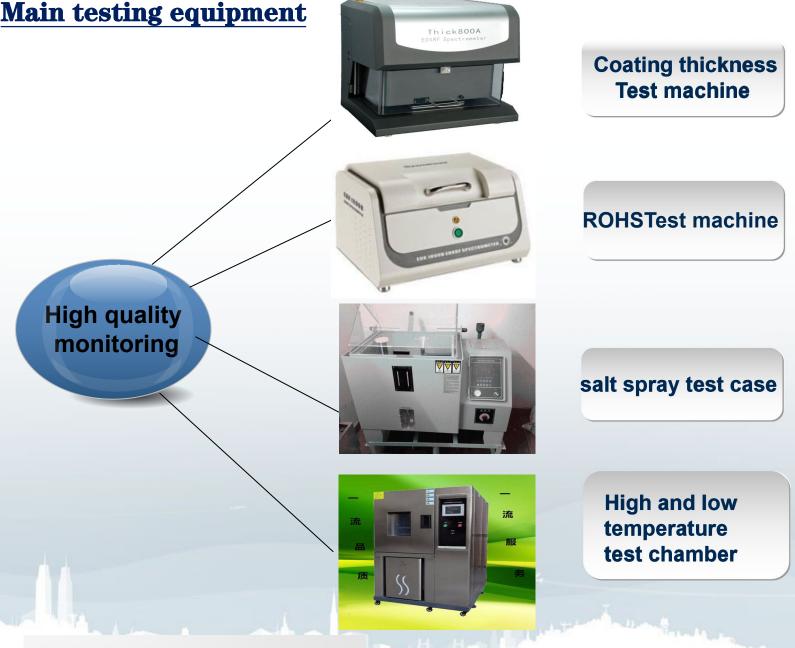

#### Main testing equipment

## Main testing equipment

### **Main testing equipment**